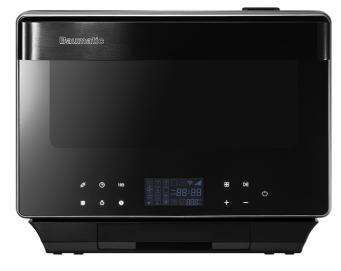

## Freestanding 40L steam oven

Preset menu with 12 functions: Steam, Upper steam grill, Convection steam grill, Convection, Fan grill, Upper grill, Ferment, Warm keeping, Defrost, Disinfect, Steam cleaning, Auto menu

Oven capacity: 40 litres Water tank capacity: 1 litre

Full Touch Control Operation Electronic Animated Timer with function display SUS304 Stainless Steel Cavity Temperature Range : 50°C to 250°C Rotisserie Cooling Fan Cooking End Signal Double Glazed Door Overheat Protection