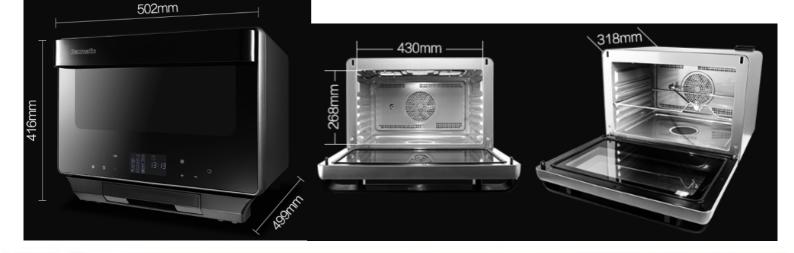

### **Technical Data**

Appliance dimensions in mm (h x w x d): 416 x 502 x 499 Voltage: 220V Frequency: 50Hz Total Power: 1650W Fuse rating: 13A

Country of origin China