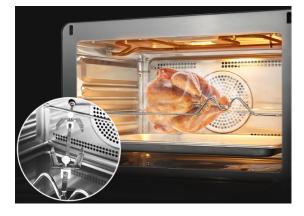

Oven capacity: 40 litres Water tank capacity: 1 litre

Full Touch Control Operation Electronic Animated Timer with function display SUS304 Stainless Steel Cavity Temperature Range : 50°C to 250°C Rotisserie Cooling Fan Cooking End Signal Double Glazed Door Overheat Protection

## **Standard Accessories**

Wire shelf Oil collector Grill tray Lower grill rack Rotisserie Glove